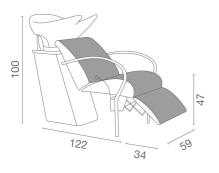

## Acqualine: Shampoo unit for hairdressers

The soft, subtle style of the **ACQUALINE** shampoo unit, with curved metal arms and a floor-mounted back support, offers a touch of elegant design. Relax version is equipped with manual legrest. The large, padded cushions of the seat and backrest offer amazing comfort, and the upholstery is available in one and two-tone variations from a wide choice of colours, at no extra cost. Mixer and shower head included.

ARTICLES

**LR/W016/B** Shampoo unit with legrest and white basin LR/W016/N Shampoo unit with legrest and black basin

IN PHOTO: LR/W016/B - COLOUR A E B: VINTAGE ICE K8 Le immagini sono fornite al solo scopo illustrativo e non costituiscono elemento contrattuale