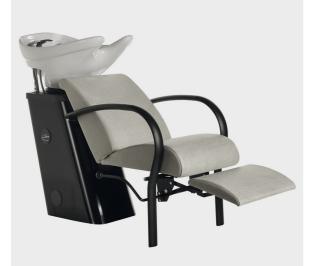

## Acqualine: Shampoo unit for hairdressers

The soft, subtle style of the **ACQUALINE** shampoo unit, with curved metal arms and a floor-mounted back support, offers a touch of elegant design. Relax version is equipped with manual legrest. The large, padded cushions of the seat and backrest offer amazing comfort, and the upholstery is available in one and two-tone variations from a wide choice of colours, at no extra cost. Mixer and shower head included.

ARTICLES

**LR/W016/B** Shampoo unit with legrest and white basin LR/W016/N Shampoo unit with legrest and black basin

IN PHOTO: LR/W016/B - COLOUR A E B: VINTAGE ICE K8 Le immagini sono fornite al solo scopo illustrativo e non costituiscono elemento contrattuale