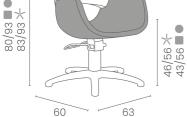

# Bella: Hairdressing chair

The **BELLA** styling chair offers a whole new sense of understanding design; thanks to the fully integrated seat, backrest and accommodating armrests, the client will always enjoy the utmost comfort. Bella is perfect for every salon that is looking to make refinement and style their trademarks. Available in one and two-tone variations from a wide choice of colours, at no extra cost. Available with aluminium five-star base or round base (swivel or hydraulic pump with brake).

# **ARTICLES**

All Luca Rossini chairs are available with pump with brake and five-star, round or square base.

In addition, chairs are now also available with star, round or square black base and chromed pump with brake.

LR/C504 chair with star base, pump with brake
LR/C504/R chair with round base, pump with brake
LR/C504/S chair with square base, pump with brake
LR/C504N chair with black star base, chromed pump with brake
LR/C504/RN chair with black round base, chromed pump with brake
LR/C504/SN chair with black square base, chromed pump with brake