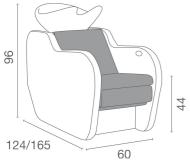

## Garda: Shampoo unit for hairdressers

The brand-new **Garda** is the perfect solution for your washing area. This supreme shampoo unit will captivate you with minimal and modern design, geometric and harmonious shapes and - most of all - extreme functionality! Equipped with shiatsu massage system and electric legrest, it ensures maximum comfort. Thanks to the command panels placed on the armrests, the customer can adjust massage and legrest movements at will. Super compact, with a total width of 60 cm, it is perfect for smaller salons too. The mechanisms can be easily inspected thanks to the removable back and seat making maintenance extremely easy and fast. The back is equipped with a practical storage shelf.