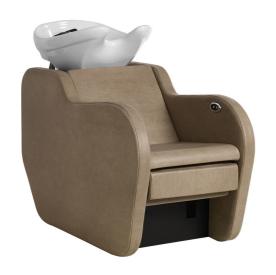

## IN PHOTO: LR/W050/B - COLOUR: VINTAGE ASH G4 Le immagini sono fornite al solo scopo illustrativo e non costituiscono elemento contrattuale

Colours: A  $\square$  B  $\square$ 

All Luca Rossini products are available in a wide choice of colours at no extra cost!

## Garda: Shampoo unit for hairdressers

The brand-new **Garda** is the perfect solution for your washing area. This supreme shampoo unit will captivate you with minimal and modern design, geometric and harmonious shapes and - most of all - extreme functionality! Equipped with shiatsu massage system and electric legrest, it ensures maximum comfort. Thanks to the command panels placed on the armrests, the customer can adjust massage and legrest movements at will. Super compact, with a total width of 60 cm, it is perfect for smaller salons too. The mechanisms can be easily inspected thanks to the removable back and seat making maintenance extremely easy and fast. The back is equipped with a practical storage shelf.

## **ARTICLES**

**LR/W050/B** Shampoo unit with shiatsu massage, electric legrest and white basin

LR/W050/N Shampoo unit with shiatsu massage, electric legrest and black basin

LR/W051/B Shampoo unit with electric legrest and white basin LR/W051/N Shampoo unit with electric legrest and black basin LR/W052/B Shampoo unit with white basin LR/W052/N Shampoo unit with black basin