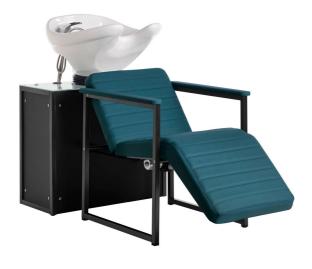

IN PHOTO: LR/W081/B - COLOUR: PEACOCK BLUE N3

Le immagini sono fornite al solo scopo illustrativo e non

costituiscono elemento contrattuale

## Alba: Shampoo unit for hairdressers

Belonging to the Andrea styling chair family, the Alba wash stands out thanks to its comfortable semi-reclining seat with push-button electric footrest.

The quilted stitching features give the wash unit a nostalgically retro look.

Alba is also available with an optional pedal and in a wide range of colours at no additional cost!