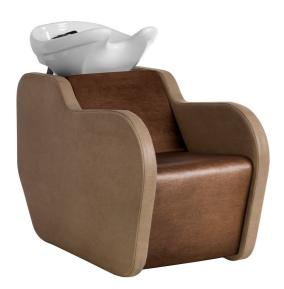

IN PHOTO: LR/W092/B - COLOUR A: VINTAGE BROWN F5 / B: VINTAGE ASH G4 Le immagini sono fornite al solo scopo illustrativo e non costituiscono elemento contrattuale

Gilda: Shampoo unit for hairdressers

GILDA, the new and irreplaceable work aid for the operator, combines a modern style with classic comfort that is synonymous with the Luca Rossini brand, creating a timeless product, suitable for any environment!

The new wash unit has a rational and geometric shape and the upholstery of the seat and armrests can be customized by choosing from a wide range of colours, at no extra cost. Mixer and shower head included.

## ARTICLES

LR/W092/B Gilda shampoo unit with white basin LR/W092/N Gilda shampoo unit with black basin

All Luca Rossini products are available in a wide choice of colours at no extra cost!

All Luca Rossini products are available in a wide choice of colours at no extra cost!