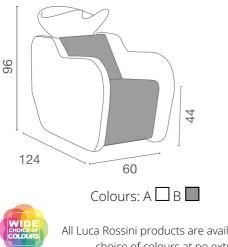

The new wash unit has a rational and geometric shape and the upholstery of the seat and armrests can be customized by choosing from a wide range of colours, at no extra cost. Mixer and shower head included.

## ARTICLES

LR/W092/B Gilda shampoo unit with white basin LR/W092/N Gilda shampoo unit with black basin

All Luca Rossini products are available in a wide choice of colours at no extra cost!

All Luca Rossini products are available in a wide choice of colours at no extra cost!