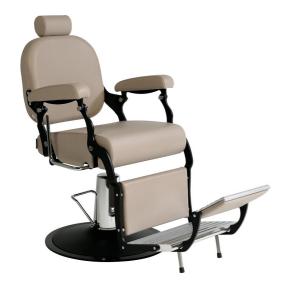

# Levante: Hairdressing chair

Levante is the amazing barber chair by Luca Rossini - functional, comfortable, with a stunning vintage look.

#### **Maximum comfort**

The Levante is equipped with a reclining backrest and raising legrest, operated with a retro-style lever and is equipped with a height-adjustable headrest.

## **Durability over time**

The steel structure - with a powder coated matte finish - boasts a beautiful retro design and is a guarantee of solidity and durability over time. In addition, Luca Rossini is synonymous with Made in Italy quality.

## **Handcrafted upholstery**

The handcrafted upholstery is manufactured and sewn in Italy, in Reggio Emilia, in compliance with the most stringent European standards. Moreover, it is possible to customize the upholstery by choosing from a wide range of colours at no extra cost!