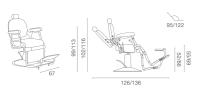

#### **Maximum comfort**

The Levante is equipped with a reclining backrest and raising legrest, operated with a retro-style lever and is equipped with a height-adjustable headrest.

## **Optional retro**

For an even more vintage look, the barber chair is also available in the version with additional flip-open footrest.