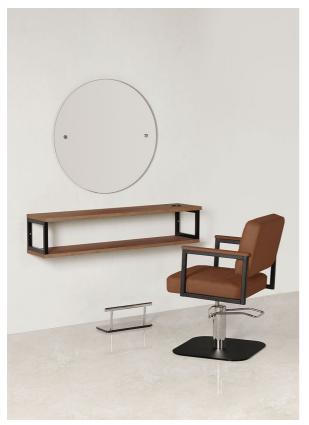

## Giove: Hairdressing mirror

The minimal round mirror is combined with a squared structure mixing wood and black metal. Perfectly combining with the Andrea chair, the Giove mirror gives your salon that industrial flavour, for an essential but strong style in one.

Mirror with safety film. Hairdryer holder and footrest included. Also available with LED lighting.

## ARTICLES

LR/M110 wall mirror with wood and black metal structure

IN PHOTO LR/M110 Le immagini sono fornite al solo scopo illustrativo e non costituiscono elemento contrattuale

Suca Possini IN

Via Lazzaretti 12 - 42122 - Reggio Emilia - Italy Salon Ambience Italia - +39 0522 276740 International Sales - +39 0522 276755 Numero verde - 800 144552 Fax - +39 0522 276767 E-mail: info@salonambience.com