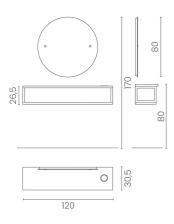

## Giove: Hairdressing mirror

The minimal round mirror is combined with a squared structure mixing wood and black metal. Perfectly combining with the Andrea chair, the Giove mirror gives your salon that industrial flavour, for an essential but strong style in one.

Mirror with safety film. Hairdryer holder and footrest included. Also available with LED lighting.