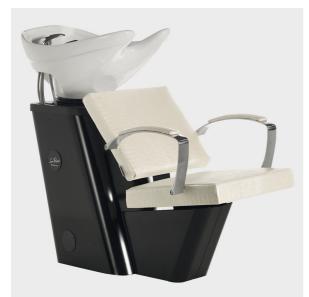

## Riva+: Shampoo unit for hairdressers

**RIVA+**, the unique brand-new shampoo unit from Luca Rossini, stands out with its modern style and minimal shape, while paying attention to the finest detail: the aluminum armrests with upholstered cover, give the shampoo unit additional elegance and support. When it comes to functionality and comfort, the Riva meets the most demanding needs and it's the perfect solution for smaller salons. The final touch? The Riva is designed in combination with the perfectly matching Diva chair. Available in one and two-tone variations from a wide choice of colours, at no extra cost.

## ARTICLES

**LR/W035/B** Shampoo unit with white basin LR/W035/N Shampoo unit with black basin

All Luca Rossini products are available in a wide choice of colours at no extra cost!

All Luca Rossini products are available in a wide choice of colours at no extra cost!