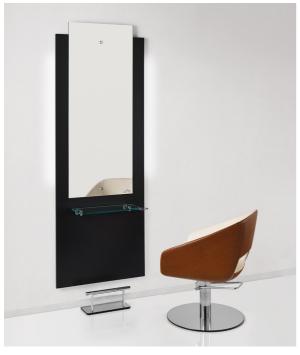

## Musica Led: Hairdressing mirror

With the **Musica** styling mirror, minimalism and trend will echo through your salon. The mirror is fixed to a back panel made of black melamine wood, playing with the lines to add personality and simplicity with a clean design. The half-length mirror offers all the work space you need, while respecting the privacy of the client.

Mirror with safety film. Work shelf in extra-white tempered glass equipped with hairdryer holder (for both left or right installation) and footrest included.