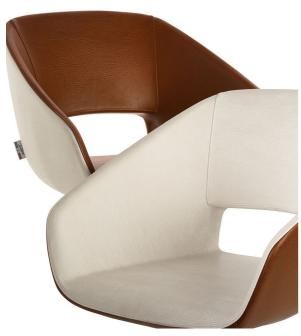

## Bea: Hairdressing chair

Beautiful and comfortable, the Bea styling chair boasts a trendy style with a retro flavour. Its simple design and its appealing shape are perfect, at the same time, for both modern and vintage salons. Upholstered seat, backrest and armrests ensure maximum comfort. Available in two-tone variation from a wide choice of colours, at no extra cost. Available with aluminium five-star base or round base (swivel or hydraulic pump with brake).