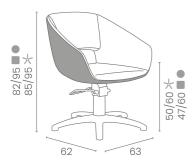

## **ARTICLES**

All Luca Rossini chairs are available with pump with brake and five-star, round or square base.

In addition, chairs are now also available with star, round or square black base and chromed pump with brake.

LR/C904 chair with star base, pump with brake
LR/C904/R chair with round base, pump with brake
LR/C904/S chair with square base, pump with brake
LR/C904N chair with black star base, chromed pump with brake
LR/C904/RN chair with black round base, chromed pump with brake
LR/C904/SN chair with black square base, chromed pump with brake