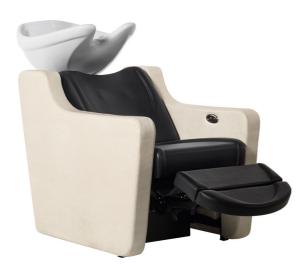

## IN PHOTO: LR/W061/B - COLOUR A: VINTAGE BLACK G1 / B: VINTAGE WHITE G3

Le immagini sono fornite al solo scopo illustrativo e non costituiscono elemento contrattuale

Colours: A 🗆 B 🔳

All Luca Rossini products are available in a wide choice of colours at no extra cost!

## Lusso: Shampoo unit for hairdressers

Indulge in luxury with the brand-new Luca Rossini washunit. Equipped with electric legrest and massage system, as well as seat and back specifically designed for well-being, Lusso offers extraordinary comfort. In addition, thanks to the expansive area at the back of the unit, with enough room to even work while seated, together with extreme functionality, Lusso makes the hairdresser's life easier! What's more, Lusso is modular and is also available in 2 or 3 seater, with some smart optional accessories: the practical laundry bag and the useful product tray. This all combined with an elegant, modern and minimal design, making the Lusso the complete solution every professional was waiting for!

Tilting ceramic basin in white or black. Mixer and non-drip shower included. Available in a wide range of colours at no additional cost.

## **ARTICLES**

LR/W061/B shampoo unit 1 seater, with electric legrest and shiatsu massage, white basin

LR/W061/N shampoo unit 1 seater, with electric legrest and shiatsu massage, black basin

LR/W062/B shampoo unit 2 seater, with electric legrest and shiatsu massage, white basin