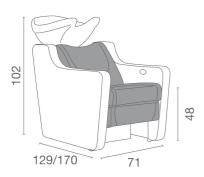

## Lusso: Shampoo unit for hairdressers

Indulge in luxury with the brand-new Luca Rossini washunit. Equipped with electric legrest and massage system, as well as seat and back specifically designed for well-being, Lusso offers extraordinary comfort. In addition, thanks to the expansive area at the back of the unit, with enough room to even work while seated, together with extreme functionality, Lusso makes the hairdresser's life easier! What's more, Lusso is modular and is also available in 2 or 3 seater, with some smart optional accessories: the practical laundry bag and the useful product tray. This all combined with an elegant, modern and minimal design, making the Lusso the complete solution every professional was waiting for!

Tilting ceramic basin in white or black. Mixer and non-drip shower included. Available in a wide range of colours at no additional cost.