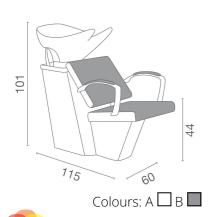

IN PHOTO: LR/W035/B - COLOUR A E B: ALLIGATOR 31 Le immagini sono fornite al solo scopo illustrativo e non costituiscono elemento contrattuale

## ARTICLES

**LR/W035/B** Shampoo unit with white basin LR/W035/N Shampoo unit with black basin

All Luca Rossini products are available in a wide choice of colours at no extra cost!

All Luca Rossini products are available in a wide choice of colours at no extra cost!