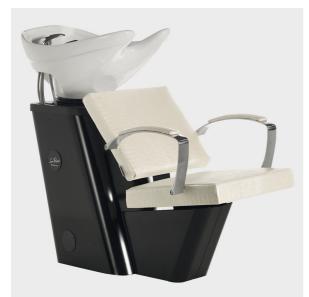

IN PHOTO: LR/W035/B - COLOUR A E B: ALLIGATOR 31 Le immagini sono fornite al solo scopo illustrativo e non costituiscono elemento contrattuale

## Riva+: Shampoo unit for hairdressers

**RIVA+**, the unique brand-new shampoo unit from Luca Rossini, stands out with its modern style and minimal shape, while paying attention to the finest detail: the aluminum armrests with upholstered cover, give the shampoo unit additional elegance and support. When it comes to functionality and comfort, the Riva meets the most demanding needs and it's the perfect solution for smaller salons. The final touch? The Riva is designed in combination with the perfectly matching Diva chair. Available in one and two-tone variations from a wide choice of colours, at no extra cost.

## ARTICLES

**LR/W035/B** Shampoo unit with white basin LR/W035/N Shampoo unit with black basin

All Luca Rossini products are available in a wide choice of colours at no extra cost!

All Luca Rossini products are available in a wide choice of colours at no extra cost!